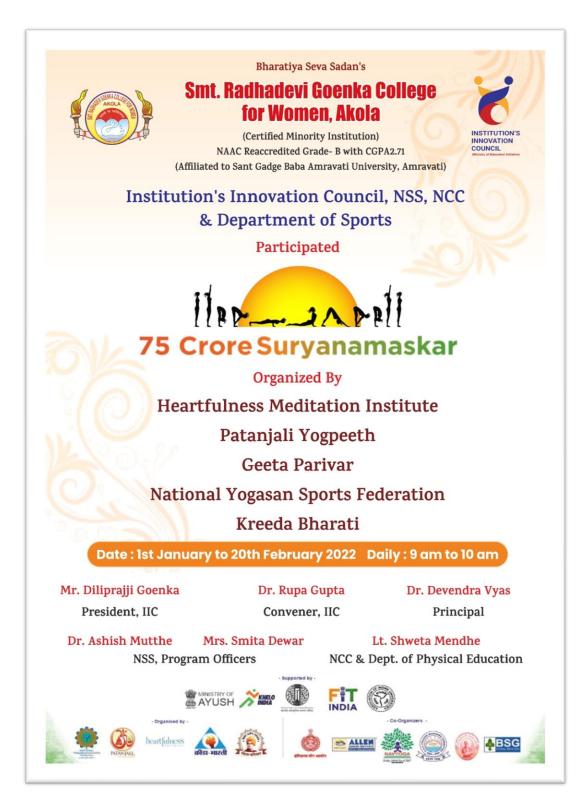

1. Soft skills, 2. Language and communication skills, 3. Life skills (Yoga, physical fitness, health and hygiene), 4. ICT/computing skills

| Name of the capacity<br>development and skills<br>enhancement program | Date of<br>implementation<br>(DD-MM-<br>YYYY) | Number<br>of<br>students<br>enrolled | Name of the<br>agencies/consultants<br>involved with contact details<br>(if any)                                                         |
|-----------------------------------------------------------------------|-----------------------------------------------|--------------------------------------|------------------------------------------------------------------------------------------------------------------------------------------|
|                                                                       | Life Skil                                     | ls                                   |                                                                                                                                          |
| Mega Vaccination Drive for RDGians                                    | 23/9/2021 to<br>28/9/2021                     | 253                                  | In Collaboration with district<br>Health Department Akola &<br>Smt. RDG Colllege for<br>Women Akola<br>Mob. 8421085368                   |
| Blood Donation Cmap                                                   | 21/12/2021                                    | 41                                   | NSS & NCC & Health &<br>Hygiene Committee, Mob.<br>9657247420                                                                            |
| National Webinar on Oral<br>Health Management                         | 28/3/2022                                     | 170                                  | Kshitij Foundation Washim &<br>Health & Hygiene Committee<br>of Smt. RDG College for<br>Women Akola (MoU<br>Activity)<br>Mob. 7774010063 |
| Yoga for Health Life                                                  | 9/5/2022                                      | 81                                   | Institution Innovation Council<br>& Health & Hygiene<br>Committee of Smt. RDG<br>College for Women Akola<br>Mob. 9518584925              |
| Menstrual Hygiene<br>Management                                       | 26/6/2022                                     | 70                                   | Kshitij Foundation Washim &<br>Health & Hygiene Committee<br>of Smt. RDG College for<br>Women Akola (MoU<br>Activity)<br>Mob. 7774010063 |
| Meditation on introspection                                           | 30/4/2022                                     | 194                                  | Dr. Rupa Gupta, Mindfulness<br>Trainer<br>Mob. 8830239840                                                                                |
| 75 Crore Suryanamaskar                                                | 1/1/2022 to<br>20/2/2022                      | 82                                   | RDG College in Collaboration<br>with Heartfullness<br>Mob. 9518584925                                                                    |
| Health Camp                                                           | 3/9/2021                                      | 76                                   | Department of Sociology &<br>NSS<br>Mob. 9657247420                                                                                      |
| International Yoga Day                                                | 21/6/2022                                     | 101                                  | Lt. Shwet Mendhe Sports<br>Department Mob.<br>9518584125                                                                                 |